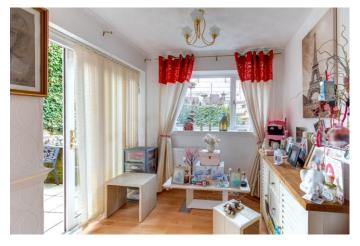

Inside, the layout comprises an entrance hall, kitchen/diner with access to the garage, lounge with a sunroom with sliding doors opening onto the rear patio. Upstairs are three good-sized bedrooms and a bathroom with a shower over the bath.

#### **Details:**

**Entrance Hall** 

**Kitchen/ Diner** 18'8" x 9'6" (5.7m x 2.9m)

**Lounge** 9'10" x 17'3" (3m x 5.26m)

**Sun Room** 6'11" x 7'9" (2.1m x 2.36m)

**Garage** 13'5" x 7'6" (4.1m x 2.29m)

First Floor Landing