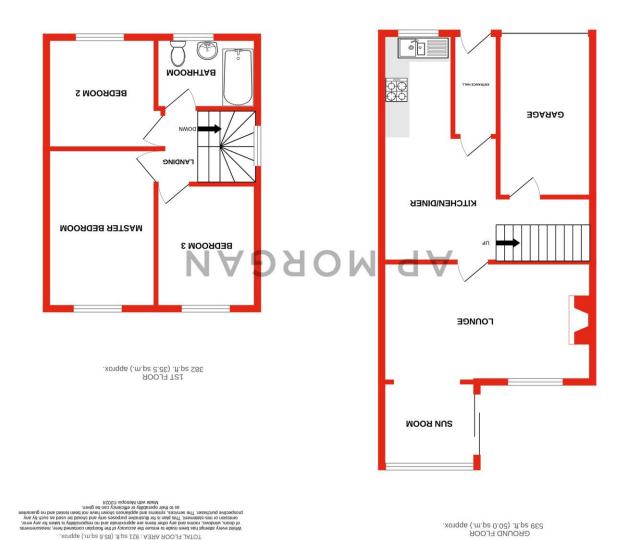

Inside, the layout comprises an entrance hall, kitchen/diner with access to the garage, lounge with a sunroom with sliding doors opening onto the rear patio. Upstairs are three good-sized bedrooms and a bathroom with a shower over the bath.

Outside, at the front, the property is fitted with security cameras, and there is a driveway suitable for multiple vehicles. There is side access to the rear garden, which features a pond and tiered levels up to the gravelled seating area.

#### **Details:**

**Entrance Hall** 

**Kitchen/ Diner** 18'8" x 9'6" (5.7m x 2.9m)

**Lounge** 9'10" x 17'3" (3m x 5.26m)

**Sun Room** 6'11" x 7'9" (2.1m x 2.36m)

**Garage** 13'5" x 7'6" (4.1m x 2.29m)

First Floor Landing

**Master Bedroom** 13'1" x 8'11" (4m x 2.72m)

**Bedroom Two** 8'7" x 8' (2.62m x 2.44m)

**Bedroom Three** 10'1" x 8'3" (3.07m x 2.51m)

**Bathroom** 5'10" x 6'11" (1.78m x 2.1m)

**Council Tax Band:** B (tbc by solicitors). **Tenure:** Freehold (tbc by solicitors).