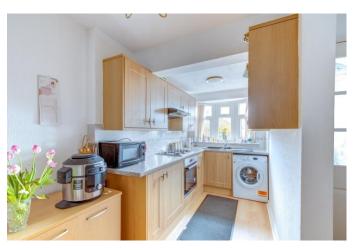

Inside, the layout comprises an entrance hall, kitchen/diner with access to the garage, lounge with a sunroom with sliding doors opening onto the rear patio. Upstairs are three good-sized bedrooms and a bathroom with a shower over the bath.

#### **Details:**

**Entrance Hall** 

**Kitchen/ Diner** 18'8" x 9'6" (5.7m x 2.9m)

**Lounge** 9'10" x 17'3" (3m x 5.26m)

**Sun Room** 6'11" x 7'9" (2.1m x 2.36m)

**Garage** 13'5" x 7'6" (4.1m x 2.29m)

First Floor Landing