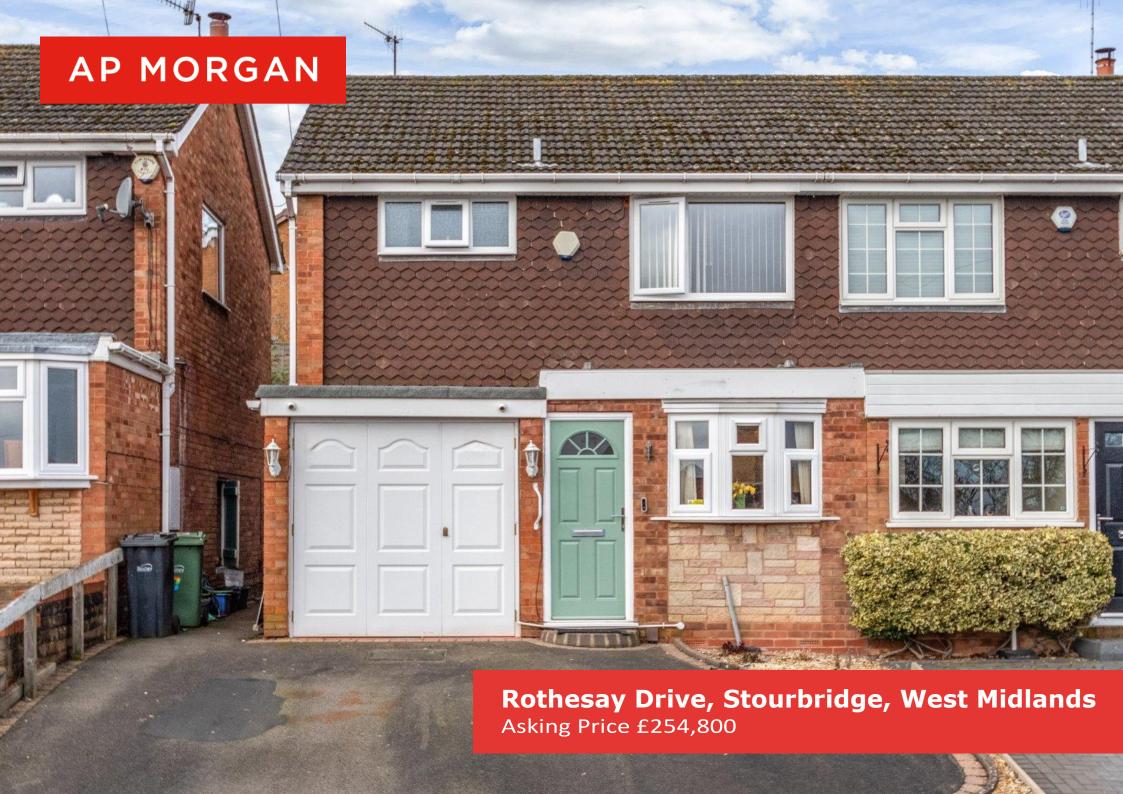

## **Description:**

Introducing this extended three-bedroom semi-detached home with a garage, new double glazing, and radiators.

Situated close to Ridgehill Woods and Wordsley Woods for scenic walks, with schools, shops, and King George V park all within close proximity. It is 1.8 miles from Kingswinford high street for further amenities.

Outside, at the front, the property is fitted with security cameras, and there is a driveway suitable for multiple vehicles. There is side access to the rear garden, which features a pond and tiered levels up to the gravelled seating area.