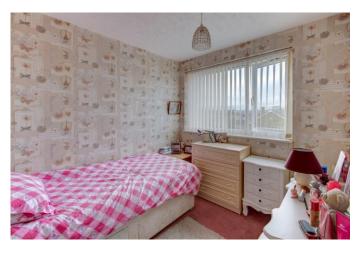

Inside, the layout comprises an entrance hall, kitchen/diner with access to the garage, lounge with a sunroom with sliding doors opening onto the rear patio. Upstairs are three good-sized bedrooms and a bathroom with a shower over the bath.

**Master Bedroom** 13'1" x 8'11" (4m x 2.72m)

**Bedroom Two** 8'7" x 8' (2.62m x 2.44m)

**Bedroom Three** 10'1" x 8'3" (3.07m x 2.51m)

**Bathroom** 5'10" x 6'11" (1.78m x 2.1m)

**Council Tax Band:** B (tbc by solicitors). **Tenure:** Freehold (tbc by solicitors).