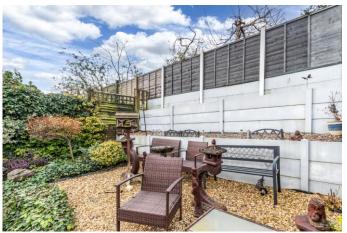

Outside, at the front, the property is fitted with security cameras, and there is a driveway suitable for multiple vehicles. There is side access to the rear garden, which features a pond and tiered levels up to the gravelled seating area.