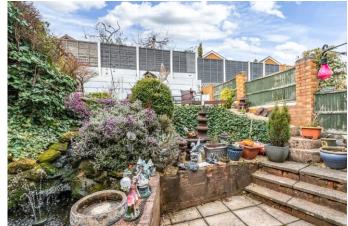

Outside, at the front, the property is fitted with security cameras, and there is a driveway suitable for multiple vehicles. There is side access to the rear garden, which features a pond and tiered levels up to the gravelled seating area.