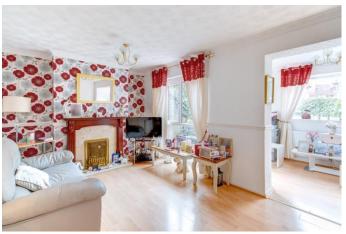

Inside, the layout comprises an entrance hall, kitchen/diner with access to the garage, lounge with a sunroom with sliding doors opening onto the rear patio. Upstairs are three good-sized bedrooms and a bathroom with a shower over the bath.

#### **Details:**

**Entrance Hall** 

**Kitchen/ Diner** 18'8" x 9'6" (5.7m x 2.9m)

**Lounge** 9'10" x 17'3" (3m x 5.26m)

**Sun Room** 6'11" x 7'9" (2.1m x 2.36m)

**Garage** 13'5" x 7'6" (4.1m x 2.29m)

First Floor Landing