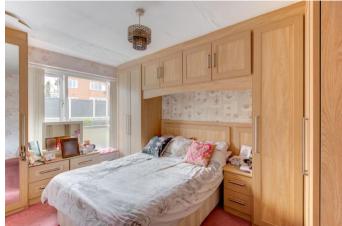

Inside, the layout comprises an entrance hall, kitchen/diner with access to the garage, lounge with a sunroom with sliding doors opening onto the rear patio. Upstairs are three good-sized bedrooms and a bathroom with a shower over the bath.

**Master Bedroom** 13'1" x 8'11" (4m x 2.72m)

**Bedroom Two** 8'7" x 8' (2.62m x 2.44m)

**Bedroom Three** 10'1" x 8'3" (3.07m x 2.51m)

**Bathroom** 5'10" x 6'11" (1.78m x 2.1m)

**Council Tax Band:** B (tbc by solicitors). **Tenure:** Freehold (tbc by solicitors).