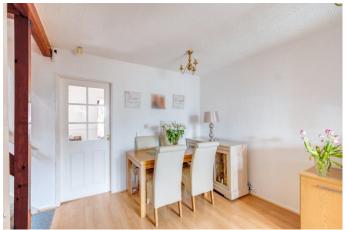

Inside, the layout comprises an entrance hall, kitchen/diner with access to the garage, lounge with a sunroom with sliding doors opening onto the rear patio. Upstairs are three good-sized bedrooms and a bathroom with a shower over the bath.

#### **Details:**

**Entrance Hall** 

**Kitchen/ Diner** 18'8" x 9'6" (5.7m x 2.9m)

**Lounge** 9'10" x 17'3" (3m x 5.26m)

**Sun Room** 6'11" x 7'9" (2.1m x 2.36m)

**Garage** 13'5" x 7'6" (4.1m x 2.29m)

First Floor Landing