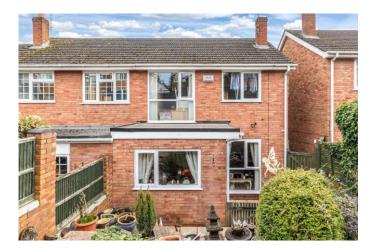

## **Description:**

Introducing this extended three-bedroom semi-detached home with a garage, new double glazing, and radiators.

Situated close to Ridgehill Woods and Wordsley Woods for scenic walks, with schools, shops, and King George V park all within close proximity. It is 1.8 miles from Kingswinford high street for further amenities.

Inside, the layout comprises an entrance hall, kitchen/diner with access to the garage, lounge with a sunroom with sliding doors opening onto the rear patio. Upstairs are three good-sized bedrooms and a bathroom with a shower over the bath.