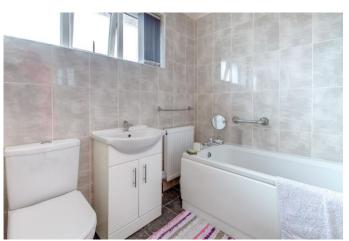

Inside, the layout comprises an entrance hall, kitchen/diner with access to the garage, lounge with a sunroom with sliding doors opening onto the rear patio. Upstairs are three good-sized bedrooms and a bathroom with a shower over the bath.

**Master Bedroom** 13'1" x 8'11" (4m x 2.72m)

**Bedroom Two** 8'7" x 8' (2.62m x 2.44m)

**Bedroom Three** 10'1" x 8'3" (3.07m x 2.51m)

**Bathroom** 5'10" x 6'11" (1.78m x 2.1m)

**Council Tax Band:** B (tbc by solicitors). **Tenure:** Freehold (tbc by solicitors).