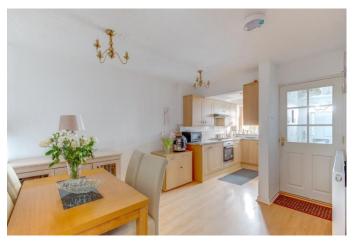

Inside, the layout comprises an entrance hall, kitchen/diner with access to the garage, lounge with a sunroom with sliding doors opening onto the rear patio. Upstairs are three good-sized bedrooms and a bathroom with a shower over the bath.

#### **Details:**

**Entrance Hall** 

**Kitchen/ Diner** 18'8" x 9'6" (5.7m x 2.9m)

**Lounge** 9'10" x 17'3" (3m x 5.26m)

**Sun Room** 6'11" x 7'9" (2.1m x 2.36m)

**Garage** 13'5" x 7'6" (4.1m x 2.29m)

First Floor Landing